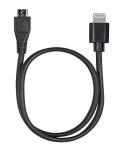

### **Included Parts**

DC PoE Injector (Power over Ethernet)

**Ethernet Adapter** 

Micro USB to Lightning Cable

#### Follow the steps below and refer to the diagram on page 2:

- 1 Power off the CloudBox.
- 2 Connect an ethernet cable between the CloudBox and the IN port on the PoE injector. (For CloudBox 2, connect the ethernet cable to Ethernet Port 2)
- **3** Connect another ethernet cable between the OUT port on the PoE injector and the ethernet adapter.
- 4 Connect the VIN+ to 12VDC+ and connect the VIN- to ground (DC-).
- **5** Power on the CloudBox and PoE injector.
- 6 Connect the iPad to the ethernet adapter using the micro USB to lightning cable.