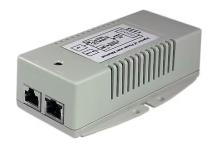

### **Included Parts**

DC PoE Injector (Power over Ethernet)

**Ethernet Adapter** 

Micro USB to Lightning Cable

#### Follow the steps below and refer to the diagram on page 2:

- 1 Power off the CloudBox.
- 2 Connect an ethernet cable between the CloudBox and the IN port on the PoE injector. (For CloudBox 2, connect the ethernet cable to Ethernet Port 2)
- **3** Connect another ethernet cable between the OUT port on the PoE injector and the ethernet adapter.
- 4 Connect the VIN+ to 12VDC+ and connect the VIN- to ground (DC-).
- **5** Power on the CloudBox and PoE injector.
- 6 Connect the iPad to the ethernet adapter using the micro USB to lightning cable.