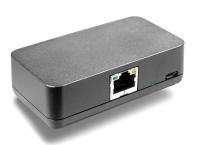

### **Included Parts**

DC PoE Injector (Power over Ethernet)

**Ethernet Adapter** 

Micro USB to Lightning Cable

#### Follow the steps below and refer to the diagram on page 2:

- 1 Power off the CloudBox.
- 2 Connect an ethernet cable between the CloudBox and the IN port on the PoE injector. (For CloudBox 2, connect the ethernet cable to Ethernet Port 2)
- **3** Connect another ethernet cable between the OUT port on the PoE injector and the ethernet adapter.
- 4 Connect the VIN+ to 12VDC+ and connect the VIN- to ground (DC-).
- **5** Power on the CloudBox and PoE injector.
- 6 Connect the iPad to the ethernet adapter using the micro USB to lightning cable.