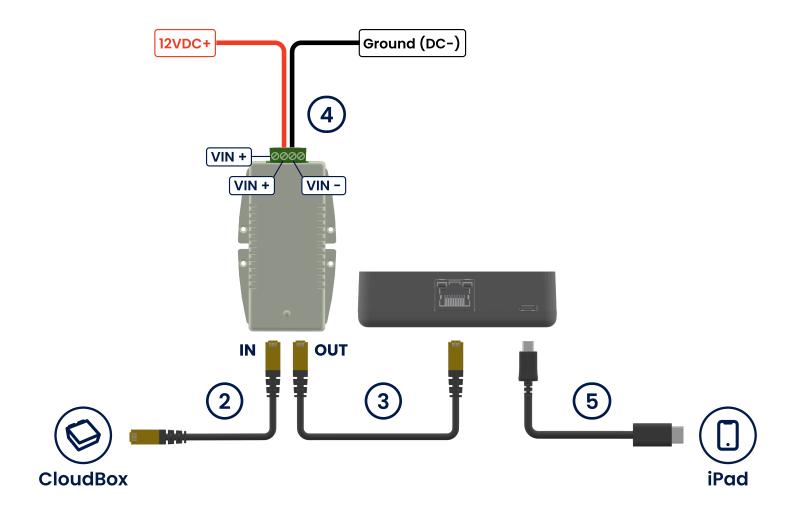

#### Follow the steps below and refer to the diagram on page 2:

- 1 Power off the CloudBox.
- 2 Connect an ethernet cable between the CloudBox and the IN port on the PoE injector. (For CloudBox 2, connect the ethernet cable to Ethernet Port 2)
- **3** Connect another ethernet cable between the OUT port on the PoE injector and the ethernet adapter.
- 4 Connect the VIN+ to 12VDC+ and connect the VIN- to ground (DC-).
- **5** Power on the CloudBox and PoE injector.
- 6 Connect the iPad to the ethernet adapter using the micro USB to lightning cable.

# **Diagram**