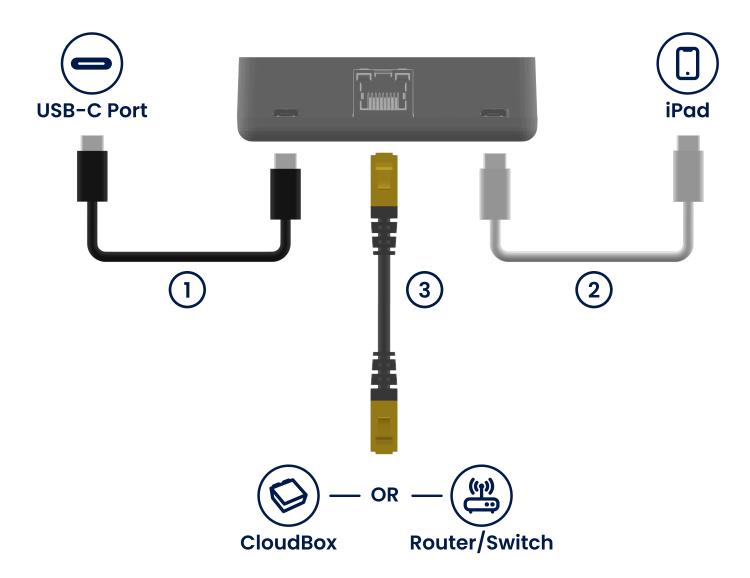

#### Follow the steps below and refer to the diagram on page 2:

- 1 Connect the USB-C cable from the left USB-C port on the ethernet adapter to a USB-C charging port.
- 2 Connect the USB-C cable from the right USB-C port on the ethernet adapter to the iPad.
- 3 Connect an ethernet cable from the ethernet adapter to the CloudBox or to a router/switch. (For CloudBox 2, connect the ethernet cable to Ethernet Port 2)

# Diagram